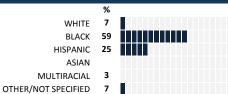

## SOUTHSIDE HS

# MY VOICE, MY SCHOOL Parent/Guardian Survey 2016 Report

### **HOW TO READ THIS REPORT**



### **MEASURE SCORES**

### Scores are calculated by aggregating the response items in that measure, giving more weight to those reponse items that are harder to agree with.

• Because schools are compared to other schools in the district, performance may be labeled "weak" despite having a majority of positive responses to individual items.



### **RESPONSE RATE**

### My School's Response Rate 39%

- Results not reported for schools with a response rate less than 30%.
- · Response rate estimated by dividing the school's April 2016 enrollment by total number of children parents report having at the school.

# **SURVEYED PARENT RACE**



## SCHOOL RECOMMENDATION

How likely are parents to recommend this school, on a scale of 1 to 10?

My School's Average Score

9.9

## **SCHOOL SAFETY**

How much do you agree with the following statements about your child's school?



## SCHOOL COMMUNITY

| IVIY SCHOOL'S Score 99 VERY STRONG | My School's Score | 99 | VERY STRONG |
|------------------------------------|-------------------|----|-------------|
|------------------------------------|-------------------|----|-------------|





# **QUALITY OF FACILITIES**

| Mv : | School's Score | 99 | VERY STRONG |
|------|----------------|----|-------------|
|      |                |    |             |

How would you rate the quality of the following facilities at your school?



# PARENT-TEACHER PARTNERSHIP

| My School's Score | 99 | VER