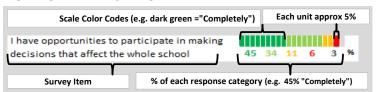

### **HOW TO READ THIS REPORT**

### **MEASURE SCORES**

### Scores are calculated by aggregating the response items in that measure, giving more weight to those reponse items that are harder to agree with.

• Because schools are compared to other schools in the district, performance may be labeled "weak" despite having a majority of positive responses to individual items.