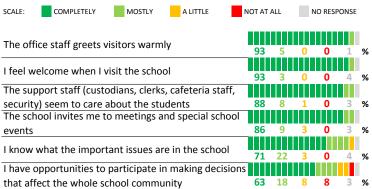

# **QUALITY OF FACILITIES**

| Mv : | School's Score | 99 | VERY STRONG |
|------|----------------|----|-------------|
|      |                |    |             |

How would you rate the quality of the following facilities at your school?