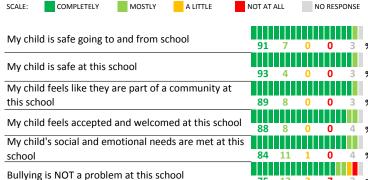

## **SCHOOL SAFETY**

How much do you agree with the following statements about your child's school?